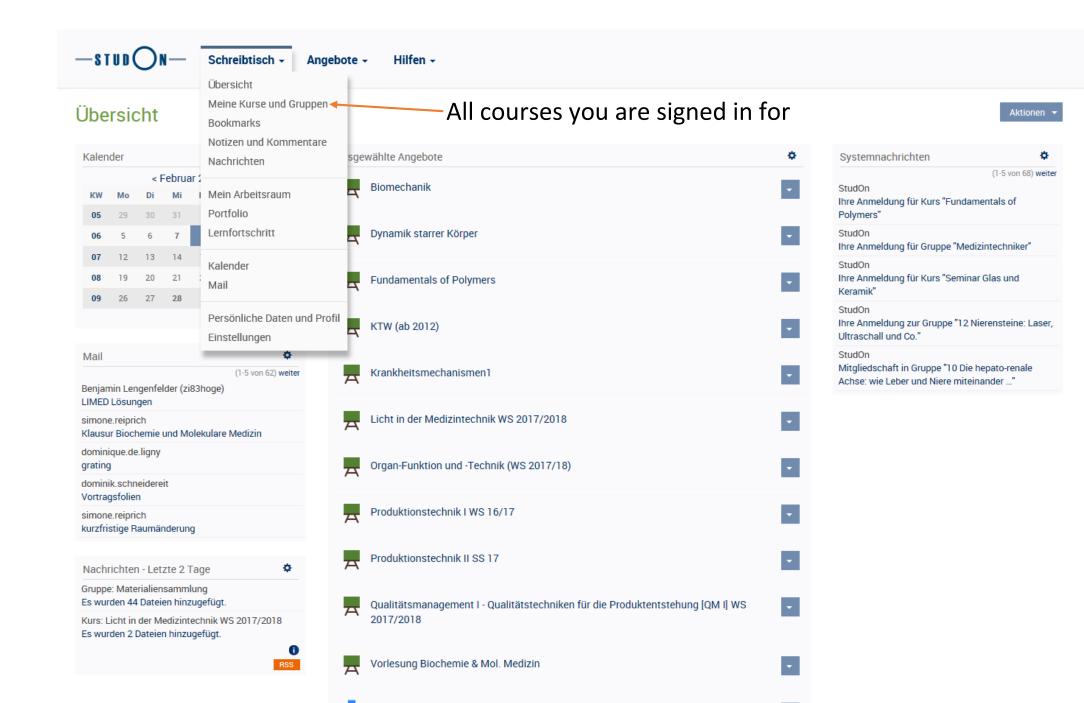

- ▶ Schulungen
- ▶ Über StudOn
- ▶ Download
- ▶ Weiterführende Links



Keramik"

Ultraschall und Co."

Ihre Anmeldung zur Gruppe "12 Nierensteine: Laser,

Mitgliedschaft in Gruppe "10 Die hepato-renale

Achse: wie Leber und Niere miteinander ..."



'Click on ,Angebote

Vorlesung Biochemie & Mol. Medizin



Schreibtisch +

Angebote -

Hilfen +

Angebote



Aktionen 🔻

Möchten Sie als Dozent/in einen Unterbereich für eigene Angebote eröffnen, verwenden Sie bitte die Registrierung für Dozenten.





Angebote / 5. Tech





Angebote / 5. Tech / 5.3 INF



Angebote +

Hilfen +

(de) Konstruktionsbereich zur Erstellung von Online-Kursen für die Virtuelle Hochschule Bayern (vhb) (en) Construction area for...

#### Kurse



→In the groups of StudOn is a bunch of materials provided to download.





Schreibtisch -

Angebote - Hilfen -







Angebote / 5. Tech / 5.1 CBI / Technische Thermodynamik / Technische Thermodynamik für Maschinenbau, Medizintechnik und Berufspädagogik Technik

# A

# Technische Thermodynamik für Maschinenbau, Medizintechnik und Berufspädagogik Technik

Aktionen ▼