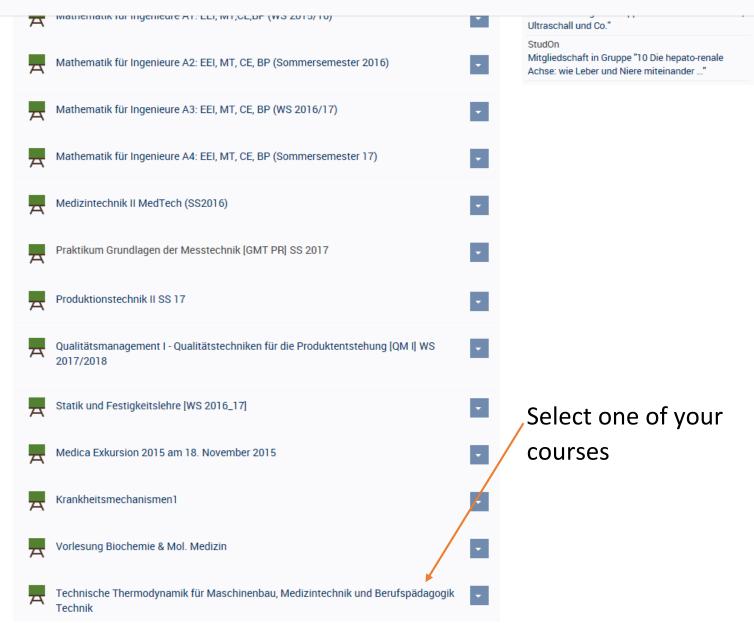

#### Kurse

→In the groups of StudOn is a bunch of materials provided to download.

Schreibtisch -

Angebote - Hilfen -

Angebote / 5. Tech / 5.1 CBI / Technische Thermodynamik / Technische Thermodynamik für Maschinenbau, Medizintechnik und Berufspädagogik Technik