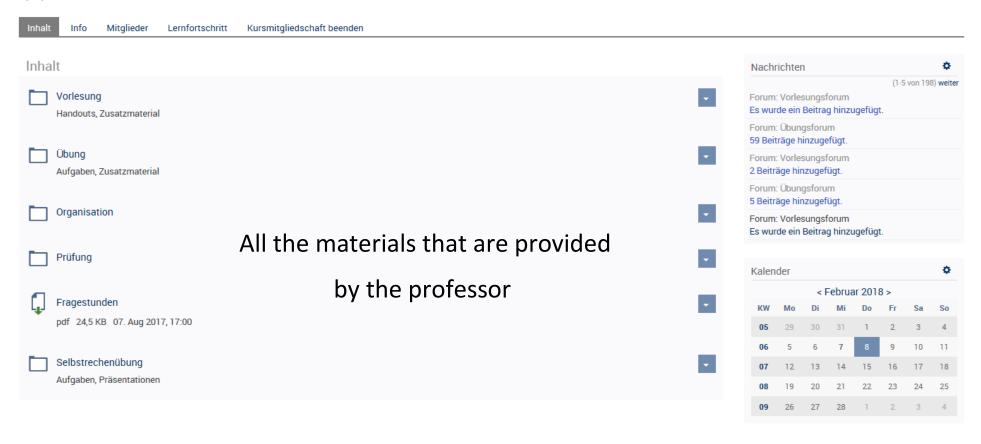

#### Kurse

→In the groups of StudOn is a bunch of materials provided to download.

Schreibtisch -

Angebote - Hilfen -

Angebote / 5. Tech / 5.1 CBI / Technische Thermodynamik / Technische Thermodynamik für Maschinenbau, Medizintechnik und Berufspädagogik Technik