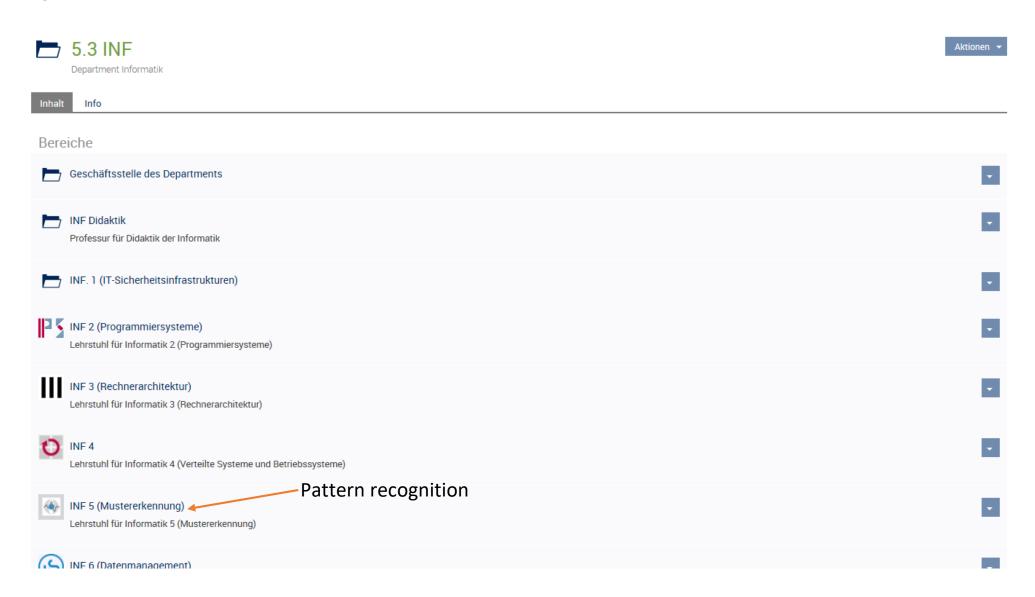

#### ▼ StudOn-Blog

- "Happy Hour" bei Anmeldungen
- · StudOn Stammtisch für Lehrende
- Literaturliste in StudOn erstellen
- · Interaktive Videos in StudOn
- · Praxis-Tag der Lehre an der FAU

#### weitere..

- ▶ StudOn Support
- ▶ Hilfen
- ▶ Schulungen
- ▶ Über StudOn
- ▶ Download
- ▶ Weiterführende Links



Keramik"

Ultraschall und Co."

Ihre Anmeldung zur Gruppe "12 Nierensteine: Laser,

Mitgliedschaft in Gruppe "10 Die hepato-renale

Achse: wie Leber und Niere miteinander ..."



'Click on ,Angebote

Vorlesung Biochemie & Mol. Medizin



Schreibtisch +

Angebote -

Hilfen +

Angebote



Aktionen 🔻

Möchten Sie als Dozent/in einen Unterbereich für eigene Angebote eröffnen, verwenden Sie bitte die Registrierung für Dozenten.





Angebote / 5. Tech





Angebote / 5. Tech / 5.3 INF



Angebote +

Hilfen +

(de) Konstruktionsbereich zur Erstellung von Online-Kursen für die Virtuelle Hochschule Bayern (vhb) (en) Construction area for...

#### Kurse



→In the groups of StudOn is a bunch of materials provided to download.





Schreibtisch -

Angebote - Hilfen -







Angebote / 5. Tech / 5.1 CBI / Technische Thermodynamik / Technische Thermodynamik für Maschinenbau, Medizintechnik und Berufspädagogik Technik

# A

# Technische Thermodynamik für Maschinenbau, Medizintechnik und Berufspädagogik Technik

Aktionen ▼