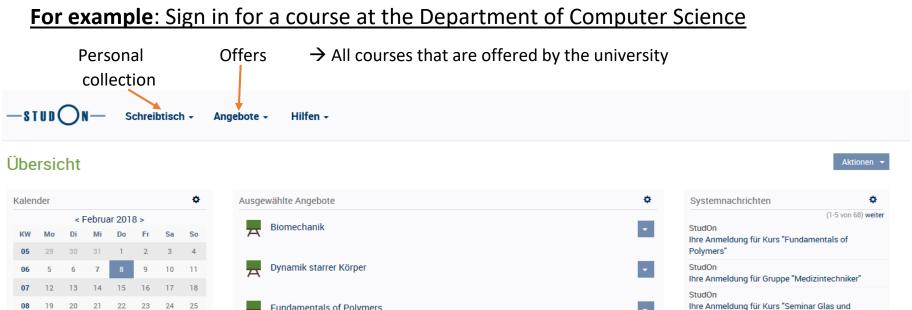

Achse: wie Leber und Niere miteinander ..."

'Click on ,Angebote

Vorlesung Biochemie & Mol. Medizin

Schreibtisch +

Angebote -

Hilfen +

Angebote

Aktionen 🔻

Möchten Sie als Dozent/in einen Unterbereich für eigene Angebote eröffnen, verwenden Sie bitte die Registrierung für Dozenten.

Angebote / 5. Tech

Angebote / 5. Tech / 5.3 INF

Angebote +

Hilfen +

(de) Konstruktionsbereich zur Erstellung von Online-Kursen für die Virtuelle Hochschule Bayern (vhb) (en) Construction area for...