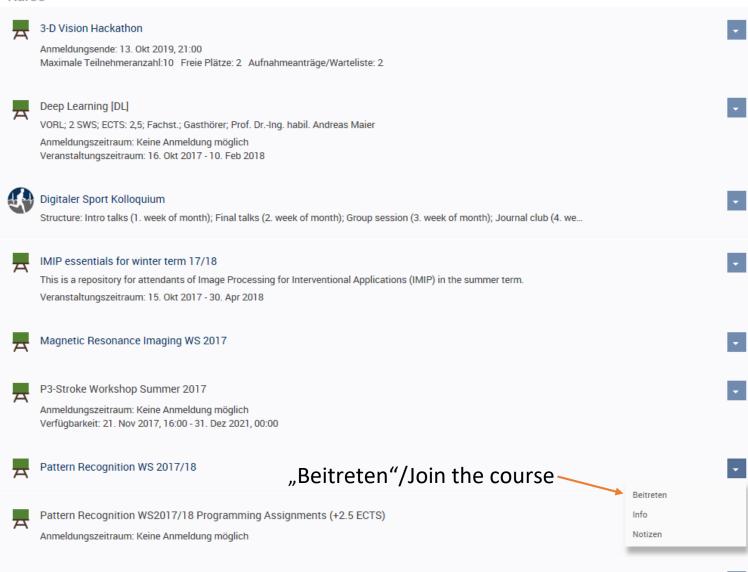

s-Tag der Lehre an der FAU

#### weitere..

- ▶ StudOn Support
- ▶ Hilfen
- ▶ Schulungen
- ▶ Über StudOn
- ▶ Download
- ▶ Weiterführende Links



Keramik"

Ultraschall und Co."

Ihre Anmeldung zur Gruppe "12 Nierensteine: Laser,

Mitgliedschaft in Gruppe "10 Die hepato-renale

Achse: wie Leber und Niere miteinander ..."



'Click on ,Angebote

Vorlesung Biochemie & Mol. Medizin



Schreibtisch +

Angebote -

Hilfen +

Angebote



Aktionen 🔻

Möchten Sie als Dozent/in einen Unterbereich für eigene Angebote eröffnen, verwenden Sie bitte die Registrierung für Dozenten.





Angebote / 5. Tech





Angebote / 5. Tech / 5.3 INF



Angebote +

Hilfen +

(de) Konstruktionsbereich zur Erstellung von Online-Kursen für die Virtuelle Hochschule Bayern (vhb) (en) Construction area for...

#### Kurse



→In the groups of StudOn is a bunch of materials provided to download.





Schreibtisch -

Angebote - Hilfen -







Angebote / 5. Tech / 5.1 CBI / Technische Thermodynamik / Technische Thermodynamik für Maschinenbau, Medizintechnik und Berufspädagogik Technik

# A

# Technische Thermodynamik für Maschinenbau, Medizintechnik und Berufspädagogik Technik

Aktionen ▼