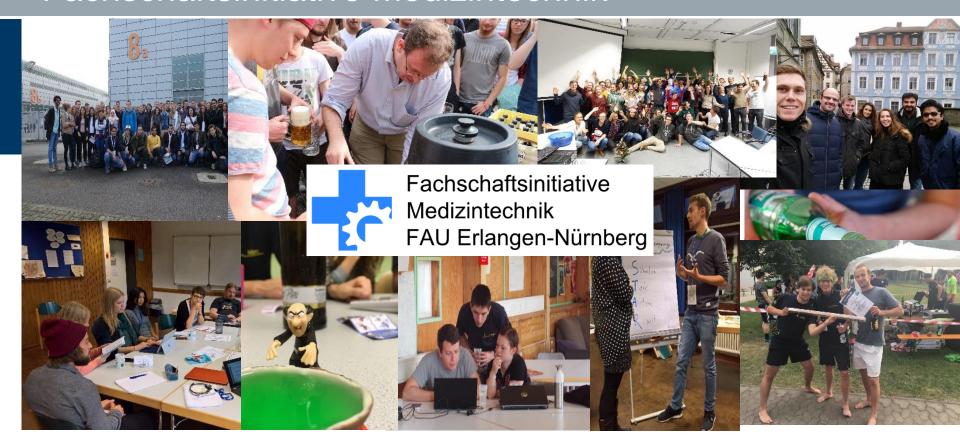

# Student Association Medical Engineering

Fachschaftsinitiative Medizintechnik

# What do we do?

- Help with problems
- Representing your interests
- Planning and organizing events such as excursions, parties, information events about studies, office hours
- Support for networking among your peers