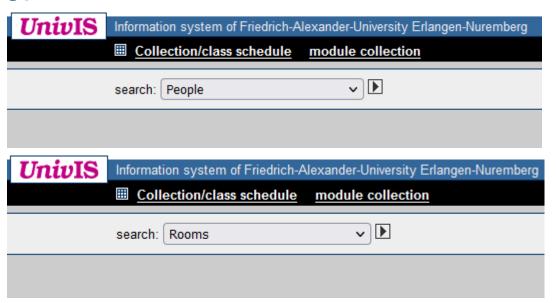

#### **UnivIS**

FAU's former online course platform

## www.univis.fau.de

Only two sections are still active and useful:

- Room search (with GPS data)
- People search: find every employee at FAU with their address, room number, email and phone number