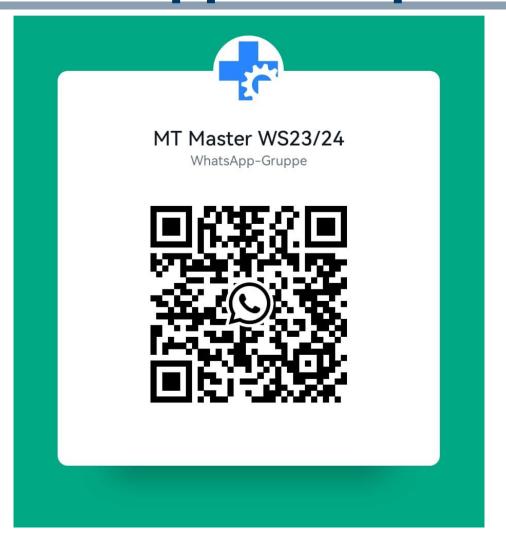

dical Engineering!

Master Welcome Day, WS 23/24 FSI Medical Engineering





# Student Association Medical Engineering

Fachschaftsinitiative Medizintechnik





# What do we do?

- Help with problems
- Representing your interests
- Planning and organizing events such as excursions, parties, information events about studies, office hours
- Support for networking among your peers





# fsi-medtech@fau.de

Homepage: <u>www.fsi-medtech.de</u>

Instagram: @medtechklaus

In real life: Raum 01.150, Martensstr. 3

(CS-Tower, 1st Floor)





# Collection of materials

- StudOn-Suche: Reporistory / Working groups for students / Student Council Initiative / FSV-Tech / FSV-Tech Materialsammlung / FSV-Tech Materialsammlung
- By students for students
- Make memory logs!







# Your WhatsApp Group





# **Online Tools**













#### **IdM Portal**



Manage your personal data

#### www.idm.fau.de

- An IdM login is required for nearly all personalized online services at FAU.
- Activate your IdM Portal account with the activation password mailed to you (a digital version can also be found in Campo in the "Student Services" section).
- Upload a photo to create your student ID card (FAUcard); it will be sent to your <u>semester address (in Germany)</u> if you have one and enter it in the IdM portal. You can also pick it up at the FAUcard Office.
- Activate "Access CS tower" in the IdM portal to use your FAUcard as a 24/7 key card to the computer science building!
- Problems with FAUcard: card@fau.de
- Problems with IdM account: service counter of our Computer Center/'Service-Theke